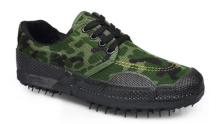

## Introduction

Durable rubber-soled canvas shoes with camouflage design. Perfect for casual wear, outdoor activities, and work. Customizable options available.

Learn More

| Feature             | Description (Customizable)                                                   |
|---------------------|------------------------------------------------------------------------------|
| Style               | Low-top lace-up canvas shoe / plimsoll / sneaker                             |
| Upper Material      | Durable canvas with camouflage print (or custom)                             |
| Colorway            | Green/black/brown camouflage; black sole (or custom)                         |
| Laces               | Black, flat textile laces (or custom)                                        |
| Eyelets             | Metal (custom finishes available)                                            |
| Sole                | Black rubber, featuring a cleated/studded outsole for enhanced traction      |
| Toe Cap             | Reinforced, textured black rubber                                            |
| Key Characteristics | Durable, High-Traction, Versatile, Comfortable, Utilitarian Style            |
| Primary Advantage   | Robust factory production with full OEM/ODM customization options for brands |