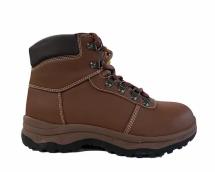

## **Steel Toe Work Boot Safe Boot 3515 Custom Safety Boot Durability Meets Versatility**

**Item Number: RF-60** 

## Introduction

3515 Custom Safety Boot: OSHA-compliant, durable protection for industrial, construction & hazardous environments. Waterproof & antistatic options available.

Learn More

| Feature             | Description / Options                                                                  |
|---------------------|----------------------------------------------------------------------------------------|
| Product Type        | Customizable Safety Boot                                                               |
| Base Design         | Ankle-high, brown, durable upper, contrast stitching, padded collar, rugged outsole    |
| Toe Protection      | Standard Anti-Smashing. Customizable: Steel, Plastic Steel, Fiberglass, Carbon Fiber   |
| Puncture Resistance | Included. Customizable strength/standard compliance.                                   |
| Optional Features   | Insulation, Waterproofing, Anti-Static properties                                      |
| Target Customers    | Distributors, Footwear Brands, Bulk Purchasers (Industrial, Construction, etc.)        |
| Manufacturer Value  | High Customization, Scalability, Reliability, Quality Assurance, Comprehensive Service |