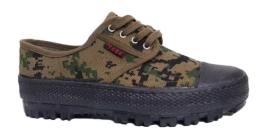

## Introduction

Durable vulcanized work shoes with superior traction for industrial, outdoor, and urban use. Customizable safety features and all-day comfort. Shop now!

Learn More

| Feature         | Description / Benefit                                      |
|-----------------|------------------------------------------------------------|
| Shoe Type       | Low-Top Canvas Utility Shoe / Rugged Plimsoll              |
| Upper           | Durable Canvas (Digital Camo), breathable, flexible        |
| Sole            | Heavy-Duty Black Rubber, Textured Midsole, Lugged Outsole  |
| Traction        | Excellent grip on various surfaces due to deep lugs        |
| Тое Сар         | Protective Black Rubber                                    |
| Closure         | Lace-up with Metal Eyelets                                 |
| Key Advantages  | Durability, Comfort, Traction, Functional Style, Versatile |
| Target Audience | Workwear, Outdoor, Training, Casual Utility                |
| Customization   | Extensive options for materials, appearance, function, fit |