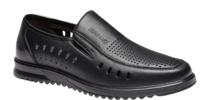

## **Perforated Slip On Business Loafer By 3515**

Item Number: DF-8114

## Introduction

Learn More

| Feature                 | Description                                                                |
|-------------------------|----------------------------------------------------------------------------|
| Product Name            | Perforated Slip-On Business Loafer                                         |
| Manufacturer            | 3515                                                                       |
| Style                   | Slip-on Loafer                                                             |
| Primary Color           | Black (as pictured, fully customizable)                                    |
| Key Design Elements     | Vamp perforations, side cutouts for breathability & style, slip-on access  |
| Intended Upper Material | Customizable (e.g., leather, premium synthetic leather)                    |
| Sole Type               | Durable, supportive, shock-absorbent (customizable tread and material)     |
| Primary Target Use      | Business, Dress Casual, Office Wear                                        |
| Core Benefits           | Superior Breathability, All-Day Comfort, Professionalism, Durability       |
| Customization Options   | Materials, Color, Branding, Perforation Pattern, Sole, Insole, Sizing, Fit |