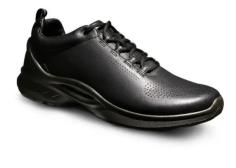

## **Modern Perforated Derby With Comfort Sole For Today's Professional**

Item Number: DF-8115

Learn More

| Feature             | Description                                                                   |
|---------------------|-------------------------------------------------------------------------------|
| Style               | Modern Perforated Derby Shoe                                                  |
| Primary Material    | Premium-look Black (Customizable: Leather, Synthetics)                        |
| Upper Design        | Extensive Perforations, Padded Collar, Heel Pull-Tab                          |
| Lacing System       | Open Derby Lacing                                                             |
| Sole Construction   | Cushioned Midsole, Durable Outsole with Traction                              |
| Key Benefits        | Comfort, Breathability, Versatility, Modern Style, Durability                 |
| Intended Use        | Business Casual, Office Wear, Smart-Casual Events, Commuting, Business Travel |
| Target Audience     | Professionals seeking a blend of style and comfort                            |
| Customization Scope | Materials, Appearance, Function, Dimensions, Fit                              |