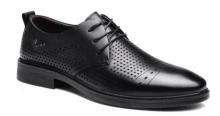

## **Wholesale Breathable Perforated Leather Derby Dress Shoes For Custom Brands**

Item Number: DF-8117

## Introduction

Jihua 3515 specializes in producing high-quality, customizable footwear for wholesale distributors and private-label brands.

Learn More

| Feature                 | Description (Fully Customizable)                          |
|-------------------------|-----------------------------------------------------------|
| Shoe Type               | Men's Derby Dress Shoe                                    |
| Primary Color           | Black (base model)                                        |
| Upper Material          | Leather (base model)                                      |
| Key Design Elements     | Extensive perforations, open lacing, sleek silhouette     |
| Target Client           | Wholesale Distributors, Private Label Brands, Bulk Buyers |
| Key Business Advantages | High Sell-Through, Marketable Features, Reliable Quality  |
| Customization Level     | Full OEM/ODM (Materials, Branding, Colors, Soles, Fit)    |