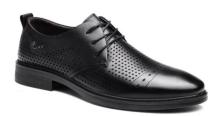

## Introduction

Learn More

| Feature             | Description                                                                         |
|---------------------|-------------------------------------------------------------------------------------|
| Shoe Type           | Men's Derby Dress Shoe                                                              |
| Primary Color       | Black (customizable)                                                                |
| Upper Material      | Leather (customizable)                                                              |
| Key Design Elements | Extensive perforations, open lacing system, sleek silhouette, almond toe            |
| Lacing System       | Open (Derby style)                                                                  |
| Sole                | Synthetic, integrated low block heel (customizable)                                 |
| Intended Use        | Business, Formal, Smart-Casual                                                      |
| Key Advantages      | Breathable, Comfortable Fit, Versatile, Professional, Durable, Customizable         |
| Target Audience     | Professionals, Businessmen, Individuals seeking stylish and comfortable dress shoes |
| Customization       | Materials, Appearance, Function, Size, Fit, Branding                                |