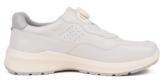

## Modern Leather Dress Shoes Business Formal Shoes For Men With Dial Closure System

Item Number: DF-8101

## Introduction

Modern leather business casual shoe with dial closure system. Professional, comfortable & customizable for offices, travel & hybrid work. Ideal for B2B buyers.

Learn More

| Feature             | Description / Benefit                                                                  |
|---------------------|----------------------------------------------------------------------------------------|
| Shoe Type           | Modern Business Casual Sneaker / Hybrid Dress Sneaker                                  |
| Key Design Elements | Smooth Leather Upper (customizable), Dial Closure System, Perforations, Cushioned Sole |
| Primary Advantages  | Professional Look, All-Day Comfort, Easy & Precise Fit, Durability, Versatility        |
| Target Use          | Business Casual Offices, Commuting, Travel, Smart Casual Events                        |
| Target Customers    | Footwear Dealers, Brands, Large Volume Purchasers                                      |
| Key Value (B2B)     | Extensive Customization, Reliable Large-Scale Production, Market-Relevant Design       |