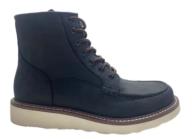

## Moc-Toe Wedge Sole Work Boot And Shoe

Item Number: ODW-1568

## Introduction

Durable Moc-Toe Work Boots with wedge soles for industrial safety, comfort, and long-lasting wear. Customizable options available.

Learn More

| Feature       | Benefit/Description                                            |
|---------------|----------------------------------------------------------------|
| Style         | Classic Moc-Toe Work Boot                                      |
| Sole          | Comfortable & Stable Wedge Sole                                |
| Construction  | Durable Welted Construction (customizable)                     |
| Upper         | High-Quality Materials (customizable)                          |
| Comfort       | Wedge sole cushioning, padded collar, potential for custom fit |
| Durability    | Robust materials and construction methods                      |
| Appearance    | Professional and timeless aesthetic                            |
| Versatility   | Suitable for various work environments and casual wear         |
| Customization | Fully customizable materials, features, colors, branding, fit  |
| Manufacturer  | 3515 - Experienced, high-volume footwear manufacturer          |