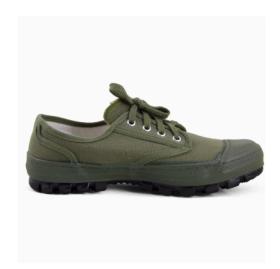

## **Durable Canvas Work Shoes With Rubber Lug Sole | Wholesale Manufacturer**

**Item Number: ODJ-1245** 

## Introduction

Durable rubber-soled canvas shoes for industrial work, outdoor activities & uniforms. Militarygrade materials, ergonomic support & superior traction. Customizable options available.

Learn More

| Feature         | Description / Benefit                                                  |
|-----------------|------------------------------------------------------------------------|
| Product Type    | Low-Top Canvas Utility Shoe                                            |
| Upper Material  | Durable Canvas (Fully Customizable via OEM/ODM)                        |
| Sole Material   | Thick Rubber with Lugged Outsole & Toe Cap (Customizable)              |
| Color           | Olive Green (Fully Customizable)                                       |
| Closure         | Lace-up with Metal Eyelets                                             |
| Core Advantages | Factory-Direct Durability, Excellent Traction, Customization Potential |
| Intended Market | Workwear, Uniforms, Outdoor, Casual                                    |
| Customization   | Full OEM/ODM: Materials, Colors, Branding, Function, Sizing            |
| Target Client   | Wholesale Distributors, Private Label Brands, Bulk Purchasers          |