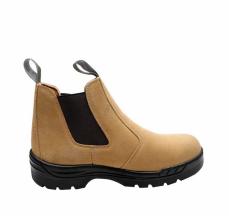

## Introduction

Premium suede Chelsea safety boots with steel toe, slip resistance & waterproof options. EN ISO 20345 certified for industrial safety. Customizable bulk orders available.

Learn More

| Feature           | Description / Options                                                          |
|-------------------|--------------------------------------------------------------------------------|
| Style             | Chelsea Safety Boot                                                            |
| Upper Material    | Suede Leather (Pictured: Tan); Other materials/colors available                |
| Sole              | Durable Lug Outsole (Pictured: Black); Material/properties customizable        |
| Construction      | Slip-on with Elastic Gores, Pull Tabs                                          |
| Safety Toe        | Standard; Customizable: Steel, Plastic Steel, Fiberglass, Carbon Fiber         |
| Puncture Resist   | Available; Customizable Strength: Steel or Composite Midsole                   |
| Optional Features | Insulation, Waterproofing, Anti-Static, Specific Resistances (Heat, Oil, Slip) |
| Target Market     | Distributors, Brands, Bulk Purchasers                                          |
| Manufacturer      | 3515                                                                           |
| Customization     | Extensive options available (materials, colors, features, branding)            |