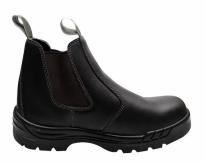

## Introduction

Durable steel toe work boots by 3515 Manufacturing—OSHA-compliant safety footwear for construction, industrial & hazardous environments. Customizable protection.

Learn More

| Feature Category          | Description                                     | Customization / Options Available                       |
|---------------------------|-------------------------------------------------|---------------------------------------------------------|
| Product Type              | Safety Boot (Example: Chelsea Style)            | Style, materials, colors, branding                      |
| Manufacturer              | 3515                                            | Full-service B2B manufacturing                          |
| Target Audience           | Distributors, Brands, Bulk Purchasers           | •                                                       |
| Core Safety               | Anti-Smash Toe Protection                       | Steel, Plastic Steel, Fiberglass, Carbon Fiber Toe Caps |
| Core Safety               | Anti-Puncture Midsole                           | Customizable puncture resistance level/standard         |
| <b>Optional Functions</b> | Protection against environmental factors        | Insulation, Waterproofing, Anti-Static properties       |
| Construction              | Durable Upper, Slip-on design, Rugged Outsole   | Material choices, Sole compounds, Construction methods  |
| Key Benefit               | Customizable, Reliable Safety Footwear Solution | Tailored to specific client needs & standards           |