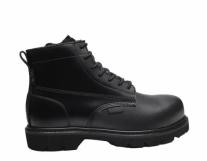

## **Customizable Steel Toe Work Boot Safe Boot By 3515**

Item Number: MG-8168

## Introduction

Customizable Safety Boot by 3515 - ASTM/ISO certified steel & composite toe protection for industrial safety. Waterproof & anti-static options available.

Learn More

| Feature             | Description / Benefit                                                                                    |
|---------------------|----------------------------------------------------------------------------------------------------------|
| Product Type        | Customizable Safety Boot                                                                                 |
| Core Design         | Classic black lace-up ankle boot, robust construction, treaded outsole.                                  |
| Toe Protection      | Mandatory anti-smashing toe cap; Customizable material (Steel, Plastic Steel, Fiberglass, Carbon Fiber). |
| Puncture Resistance | Mandatory anti-puncture midsole; Customizable strength/standard.                                         |
| Optional Features   | Insulation, Waterproofing, Anti-Static properties available upon request.                                |
| Target Clients      | Distributors, Brand Owners, Bulk Purchasers (Corporations, Agencies).                                    |
| Key Value           | Reliable safety, High customization potential, Scalable manufacturing, Brandable product.                |
| Manufacturer        | 3515 - Experienced large-scale footwear manufacturer.                                                    |