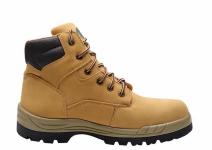

## Introduction

Customizable safety boots with steel toe protection, ideal for construction, manufacturing, and industrial use. Waterproof &slip-resistant options available.

Learn More

| Feature             | Description / Options Available                                      |
|---------------------|----------------------------------------------------------------------|
| Style               | Ankle-Height Safety Work Boot (Customizable)                         |
| Base Upper Material | Suede/Nubuck Leather; Fully Customizable                             |
| Base Color          | Tan/Wheat; Fully Customizable                                        |
| Safety Toe          | Standard; Options: Steel, Composite, Fiberglass, Carbon Fiber        |
| Puncture Resistance | Standard; Customizable to meet EN, ASTM, or other standards          |
| Sole Construction   | Dual-Density, High-Traction Outsole; Custom compounds available      |
| Additional Features | Waterproofing, Insulation, Anti-Static, ESD (as per order)           |
| Ideal For           | Wholesale Distributors, Brand Owners, Private Label, Bulk B2B Orders |
| Manufacturer        | 3515                                                                 |