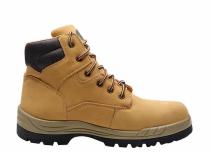

## Introduction

Customizable safety boots with steel toe protection, ideal for construction, manufacturing, and industrial use. Waterproof & slip-resistant options available.

Learn More

| Feature           | Description / Options Available                                    |
|-------------------|--------------------------------------------------------------------|
| Style             | Ankle-Height Safety Work Boot                                      |
| Upper Material    | Suede/Nubuck style (as pictured); Customizable (Leather types)     |
| Color             | Tan/Wheat (as pictured); Customizable                              |
| Safety Toe        | Mandatory: Steel, Plastic Steel, Fiberglass, or Carbon Fiber       |
| Puncture Resist   | Standard/Customizable: Level of protection can be specified        |
| Sole              | Dual-density, High-traction Outsole; Customizable compounds/treads |
| Padding           | Padded Collar & Tongue for Comfort                                 |
| Optional Features | Insulation, Waterproofing, Anti-Static                             |
| Target Audience   | Distributors, Brand Owners, Bulk Purchasers                        |
| Manufacturer      | 3515                                                               |