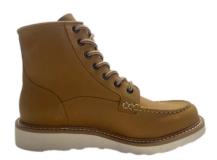

## **Durable Moc Toe Wedge Sole Work Boots For Wholesale And Private Label**

Item Number: ODW-1569

## Introduction

Durable moc-toe work boots with wedge soles for construction, warehouse & outdoor work. Oil-resistant, slip-proof & OSHA-compliant. Comfort meets safety.

Learn More

| Feature          | Description                                                   |
|------------------|---------------------------------------------------------------|
| Product Type     | Work Boot (Available for Wholesale & Private Label)           |
| Style            | Ankle-Height, Lace-Up, Moc-Toe                                |
| Upper Material   | Tan/Wheat Leather (Fully Customizable)                        |
| Sole             | White Wedge Sole, Welt Construction (Customizable)            |
| Key Advantages   | Market-Ready Design, Durability, Comfort, Versatility         |
| End-User Profile | Construction, Trades, Warehousing, General Utility, Lifestyle |
| Ideal Client     | Footwear Brands, Wholesale Distributors, Private Label Buyers |
| Manufacturing    | OEM/ODM with Full Customization by <b>3515</b> Factory        |