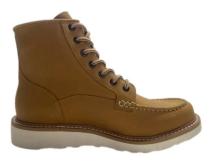

## **Classic Moc Toe Work Boot Shoe With Wedge Sole**

Item Number: ODW-1569

## Introduction

Durable moc-toe work boots with wedge soles for construction, warehouse & outdoor work. Oil-resistant, slip-proof & OSHA-compliant. Comfort meets safety.

Learn More

| Feature         | Description                                                                 |
|-----------------|-----------------------------------------------------------------------------|
| Product Type    | Work Boot                                                                   |
| Style           | Ankle-Height, Lace-Up, Moc-Toe                                              |
| Upper Material  | Tan/Wheat Leather (Customizable)                                            |
| Sole            | White Wedge Sole, Welt Construction (Customizable materials & construction) |
| Key Advantages  | Comfort, Durability, Professional Look, Versatility, Functionality          |
| Primary Uses    | Construction, Workshops, Warehousing, General Utility, Casual Wear          |
| Target Audience | Workers needing durable & comfortable footwear; Lifestyle consumers         |
| Customization   | Materials, Appearance, Functions (Safety Features), Sizing, Fit Available   |