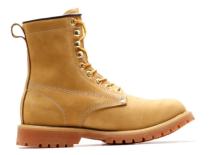

## **Classic Lace-Up Work Boot Shoe For Work**

Item Number: ODW-1575

## Introduction

Premium lace-up work boots for construction, manufacturing & utilities. Durable leather, safety toe, slip-resistant sole. Customizable options available.

Learn More

| Feature          | Description                                                                       |
|------------------|-----------------------------------------------------------------------------------|
| Boot Type        | High-Cut Lace-Up Work Boot                                                        |
| Key Design       | Classic silhouette, Welt construction, Lugged outsole, Padded collar, Pull-loop   |
| Primary Material | Durable Leather Upper (Tan/Wheat color shown)                                     |
| Core Benefits    | Durability, Comfort, Protection, Functionality, Professional Appearance           |
| Target Audience  | Distributors, Footwear Brands, Bulk Purchasers, Industrial Suppliers              |
| Customization    | Materials, Colors, Branding, Safety Features, Insulation, Waterproofing, Size/Fit |