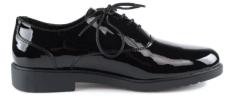

## **Classic Black Patent Leather Oxford Dress Shoes**

Item Number: DF-8112

## Introduction

Premium black patent leather Oxford dress shoes for business, formal events & uniforms. Durable, customizable & professional.

Learn More

| Feature      | Description                                       | Benefit/Application                                    |
|--------------|---------------------------------------------------|--------------------------------------------------------|
| Style        | Classic Oxford Dress Shoe                         | Formal, professional, timeless appeal                  |
| Material     | High-Gloss Black (Patent or similar)              | Polished appearance, easy maintenance                  |
| Lacing       | Closed Lacing System                              | Sleek, formal profile                                  |
| Sole         | Durable Black Synthetic/Rubber Sole               | Longevity, potential for enhanced comfort & support    |
| Target Use   | Business, Formal Events, Uniforms                 | Versatile for professional and ceremonial settings     |
| Manufacturer | 3515 (Large Scale)                                | High volume capacity, reliability                      |
| Key Offering | Professional Look, Durability, Full Customization | Meets diverse client needs (brands, bulk buyers, etc.) |