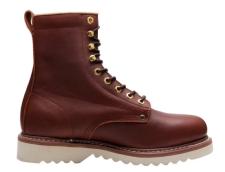

## Introduction

Durable 8-inch leather work boots for industrial safety—reinforced toe, slip-resistant sole, and customizable features. Ideal for construction, warehouses, and trades.

Learn More

| Feature         | Description / Benefit                                         |
|-----------------|---------------------------------------------------------------|
| Product Type    | 8-Inch Leather Work Boot                                      |
| Upper Material  | Durable Brown Leather (Customizable)                          |
| Sole Type       | Off-White Wedge Sole (Comfort on hard surfaces, Even support) |
| Construction    | Goodyear Welt (Durable, Water-Resistant, Resolable)           |
| Height          | ~8 Inches (Ankle Support & Protection)                        |
| Lacing          | Eyelets & Speed Hooks (Secure & Quick)                        |
| Comfort         | Padded Collar, Wedge Sole Cushioning                          |
| Key Advantages  | Durability, All-Day Comfort, Support, Classic Style           |
| Target Audience | Skilled Trades, Industrial Workers, General Labor             |
| Customization   | Fully Customizable (Materials, Color, Safety Features, etc.)  |