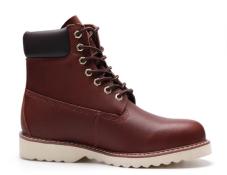

## Introduction

Durable 6-inch leather work boots with wedge sole for construction, warehouse & industrial use. Slip-resistant, ankle support, customizable safety features.

Learn More

| Feature           | Description / Benefit                                               |
|-------------------|---------------------------------------------------------------------|
| Boot Type         | 6-Inch Plain-Toe Work Boot (Production-Ready Design)                |
| Upper             | Durable Leather (Fully Customizable)                                |
| Sole              | Comfort Wedge Sole (Customizable Compound & Color)                  |
| Construction      | Robust Welted & Stitched (Built to Your Specification)              |
| Key Benefits      | All-Day Comfort, Proven Durability, Professional Look               |
| Target Market     | Construction, Trades, Warehouse, Manufacturing, Lifestyle           |
| Partnership Model | Wholesale, Private Label, Bulk Orders, Custom Manufacturing         |
| Customization     | Fully Customizable: Materials, Sole, Safety Features, Branding, Fit |