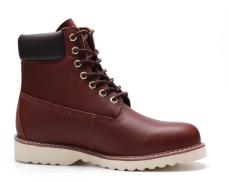

## 6-Inch Leather Work Boot Shoe With Comfort Wedge Sole

Item Number: ODW-1573

## Introduction

Durable 6-inch leather work boots with wedge sole for construction, warehouse & industrial use. Slip-resistant, ankle support, customizable safety features.

Learn More

| Feature       | Description / Benefit                                    |
|---------------|----------------------------------------------------------|
| Boot Type     | 6-Inch Plain-Toe Work Boot                               |
| Upper         | Durable Leather (Customizable color/type)                |
| Sole          | Comfort Wedge Sole (Off-white, customizable)             |
| Collar        | Padded, Black (Enhances ankle comfort)                   |
| Lacing        | Secure Lace-up with Metal Eyelets                        |
| Construction  | Robust Stitching (Built for durability)                  |
| Key Benefits  | Comfort, Durability, Professional Look, Ankle Support    |
| Applications  | Construction, Trades, Warehouse, Manufacturing, Casual   |
| Customization | Fully customizable (Materials, Sole, Features, Branding) |