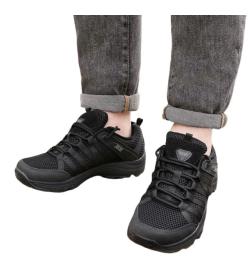

## Introduction

3515 training shoes: Versatile, breathable, and customizable for gym workouts. Bulk orders & branding options available. Contact for OEM/ODM.

Learn More

| Feature            | Base Model Specification                                         |
|--------------------|------------------------------------------------------------------|
| Shoe Type          | Versatile Cross-Training Shoe                                    |
| Upper              | Breathable Mesh with Supportive Synthetic Overlays               |
| Midsole            | Cushioned EVA for Shock Absorption                               |
| Outsole            | Durable Rubber with Multi-Surface Traction                       |
| Key Strengths      | Versatility, Stability, Breathability, Lightweight               |
| Customization      | Fully Customizable via OEM/ODM Services                          |
| Target B2B Clients | Wholesale Distributors, Private Label Brands, Footwear Importers |