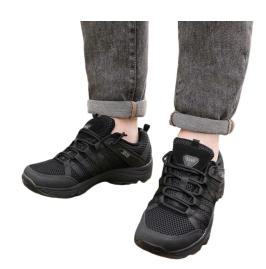

## Introduction

3515 training shoes: Versatile, breathable, and customizable for gym workouts. Bulk orders & branding options available. Contact for OEM/ODM.

Learn More

| Feature         | Benefit                                                             |
|-----------------|---------------------------------------------------------------------|
| Shoe Type       | Versatile Training Shoe                                             |
| Upper           | Breathable Mesh with Supportive Synthetic Overlays                  |
| Midsole         | Cushioned for Shock Absorption & Comfort                            |
| Outsole         | Durable Rubber with Multi-Surface Traction                          |
| Key Strengths   | Versatility, Stability, Flexibility, Breathability, Comfort         |
| Customization   | Materials, Appearance, Function, Dimensions, Fit fully customizable |
| Target Audience | Fitness Enthusiasts, Gym-Goers, Casual Athletic Wearers             |