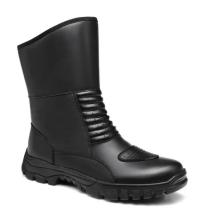

## **3515 Tactical Boots Mid Calf Protective Footwear For Outdoor Work And Safety**

Item Number: OD-2024

## Introduction

Learn More

| Feature               | Description / Benefit                                                               |
|-----------------------|-------------------------------------------------------------------------------------|
| Туре                  | Mid-Calf Tactical Boot                                                              |
| Primary Material      | Customizable (Leather, Synthetic, Textile options)                                  |
| Color                 | Black (Customizable)                                                                |
| Height                | Mid-Calf                                                                            |
| Outsole               | High-traction, aggressive lug, durable rubber                                       |
| Midsole               | Shock-absorbing, cushioned                                                          |
| Protection            | Reinforced toe (customizable), padded ankle/instep, stable heel                     |
| Comfort               | Padded collar, breathable elements (perforations), cushioned insole (implied)       |
| Key Functional Detail | Rear reflective safety strip for visibility                                         |
| Primary Use           | Law enforcement, security, military, emergency response, demanding work/outdoor use |
| Customization         | Materials, appearance, functions, sizing, fit                                       |