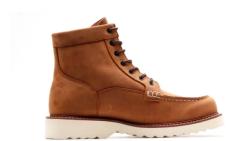

## 3515 Moc-Toe Wedge Sole Work Boot Work Shoe

**Item Number: ODW-1570** 

## Introduction

Durable moc-toe wedge sole work boots with slip-resistant traction, customizable safety features, and all-day comfort for industrial professionals.

Learn More

| Feature        | Description / Benefit                                     |
|----------------|-----------------------------------------------------------|
| Style          | Moc-Toe Lace-Up Work Boot                                 |
| Upper Material | Durable Leather (Customizable)                            |
| Sole Type      | White Wedge Sole                                          |
| Key Benefit 1  | Comfort: Wedge sole cushioning, potentially roomy toe box |
| Key Benefit 2  | Durability: Quality leather, robust construction          |
| Key Benefit 3  | Appearance: Classic, professional, versatile              |
| Key Benefit 4  | Functionality: Secure fit, good traction on flat surfaces |
| Customization  | Materials, Appearance, Features, Size, Fit Available      |
| Manufacturer   | 3515 - Experienced large-scale production                 |